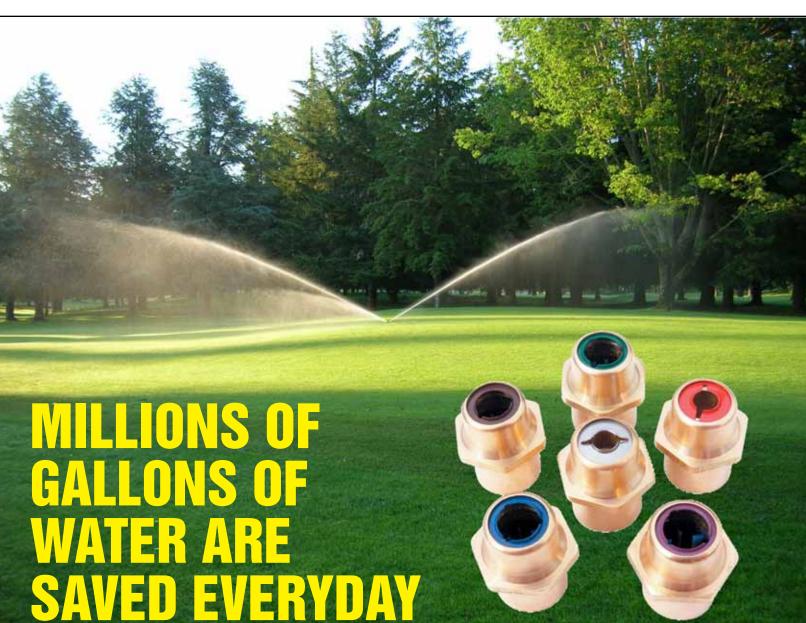

### WITH PROFILE METAL NOZZLES

- Improves Distribution Uniformity Eliminates Donuts and Dry Spots
- Saves Water and Energy Enhanced Stewardship of the Environment

In independent testing, Profile Solid Metal Nozzles have been proven to significantly save water and energy.\* Superintendents who have switched to Profiles report reducing run times 20 to 40 percent, while saving thousands of gallons of water every week. Reduced run times also mean less pump and energy costs. Switch to Profiles . . . they'll pay for themselves in water and energy savings!

\* Center for Irrigation Technology, California State University, Fresno