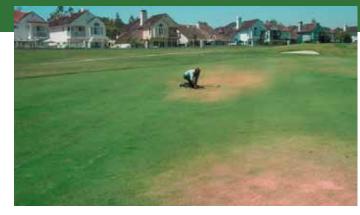

#### Before Profile Nozzles

Dry spots appear when DU is poor and coverage is inconsistent.