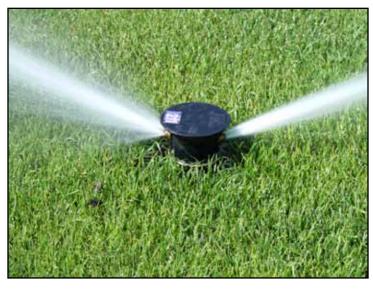

#### Before Profile Nozzles

Dry spots appear when DU is poor and coverage is inconsistent.

#### After Profile Installation

Profile Nozzles help courses cut back on water use while improving turf health.